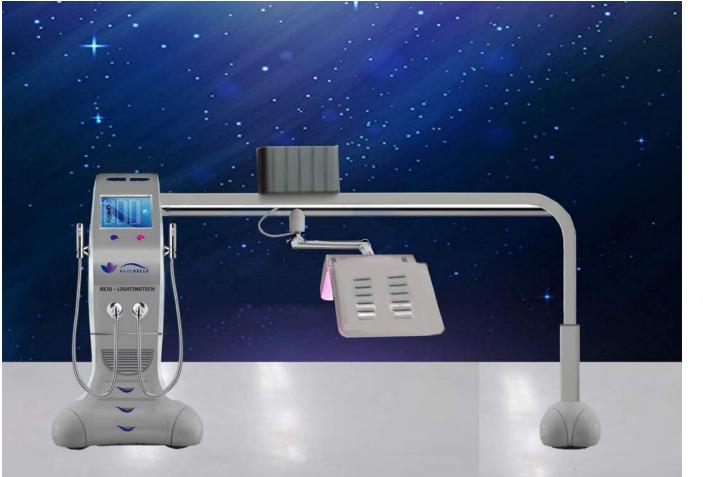

## **REJU-LIGHTINGTECH**

Photodynamic therapy

www.rejubelle.com

## Advantage

- We start from the fact that the skin is sensitive to light energy. The LED visible light technology has direct action on the skin, with different actions depending on the color they emit (this color is determined by the different wavelengths). It's called photodynamic therapy.
- Using the new power system to adapt to the regions with changeable voltage. It has the stable output power, low power dissipation and can work continuously.
- The cromatyc LCD display to show the treatment time, helping the physicians / operators master each course of treatment and save the time for treating / waiting.