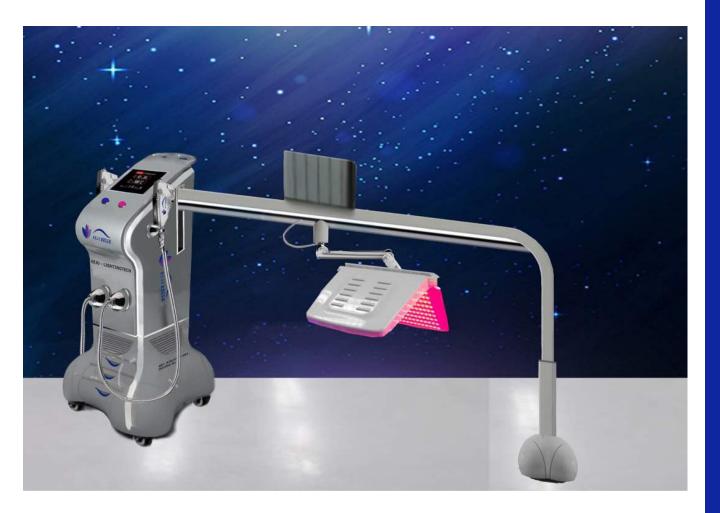

Red light Blue light Yellow light Mixed light

## **REJU - LIGHTINGTECH**

Photodynamic therapy